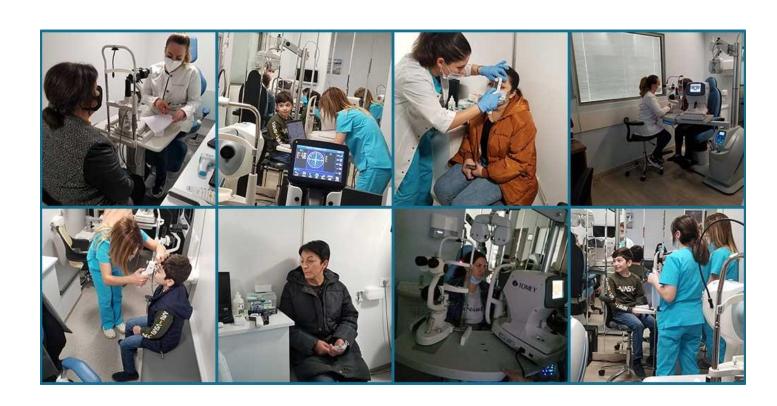

150 N. Radnor Chester Rd., Suite F200, Radnor, PA 19087 Office: 610.213.3452 Fax: 610.229.5168

Email: info@soar-us.org Web: www.soar-us.org

Patients undergo initial screening by ophthalmologists. Exams include a case history, vision testing, eye health evaluation, determination of treatment plan, and routine follow-up appointments. Those vision problems are treated accordingly. The Project has assisted hundreds of orphaned children during the past five years.

The current Mobile Eye Care Project is a traveling conveyance that offers free vision care for all orphaned (institutionalized) children and to children and adults in remote villages across Armenia. SOAR is hoping to impact 2,000 children and adults annually, targeting 40-50 patients per week. The advantages of a mobile eye care vehicle are threefold. First, healthcare in Armenia's residential childcare institutions is poor, as funding for state orphanages and boarding schools is limited. Our Project targets those childcare institutions that house children with serious, but often neglected, medical issues. Second, providing care to homebound children and adults with disabilities reduces the burden of the caregiving family. Third, SOAR's mobile eye care clinic refers more serious cases to Yerevan, where consultant Dr. Artashes Zilfyan conducts all subsequent examinations and treatment free of charge. Transportation to Yerevan for all follow-up appointments is provided by SOAR. Our mobile eye care clinic thus has the ability to not

#### Evaluation

A total of 58 patients were seen in CY2020. The small number reflects the restrictions imposed in Armenia as a result of the COVID pandemic. These 58 patients included 28 residents of Warm Hearth, three separate group homes for special needs adults who were orphaned and institutionalized as children. The Warm Hearth residents were seen by the Clinic in September and October 2020. In addition to the Warm Hearth residents, the Clinic treated 30 Artsakh refugees in November and December 2020. Of the 58 total patients, 43 (72%) were female; 15 (28%) were male. The average age was 31.5 years old.