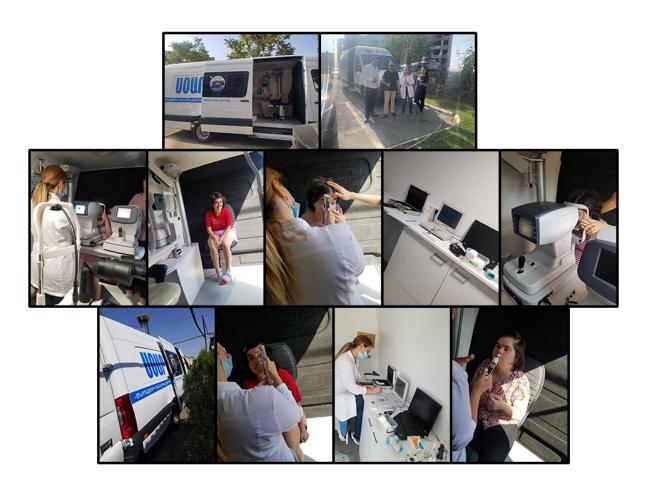

150 N. Radnor Chester Rd., Suite F200, Radnor, PA 19087 Office: 610.213.3452 Fax: 610.229.5168

Email: info@soar-us.org Web: www.soar-us.org

Patients undergo initial screening by ophthalmologists. Exams include a case history, vision testing, eye health evaluation, determination of treatment plan, and routine follow-up appointments. Those vision problems are treated accordingly. The Project has assisted hundreds of orphaned children during the past five years.

#### Evaluation

A total of 58 patients were seen in CY2020. The small number reflects the restrictions imposed in Armenia as a result of the COVID pandemic. These 58 patients included 28 residents of Warm Hearth, three separate group homes for special needs adults who were orphaned and institutionalized as children. The Warm Hearth residents were seen by the Clinic in September and October 2020. In addition to the Warm Hearth residents, the Clinic treated 30 Artsakh refugees in November and December 2020. Of the 58 total patients, 43 (72%) were female; 15 (28%) were male. The average age was 31.5 years old.

# **Inaugural Run September 2020 to Warm Hearth Geghanist**

150 N. Radnor Chester Rd., Suite F200, Radnor, PA 19087 Office: 610.213.3452 Fax: 610.229.5168 Email: info@soar-us.org Web: www.soar-us.org

December 2020 Open Door" for all family members of servicemen and for people who have been displaced from Artsakh to Armenia.