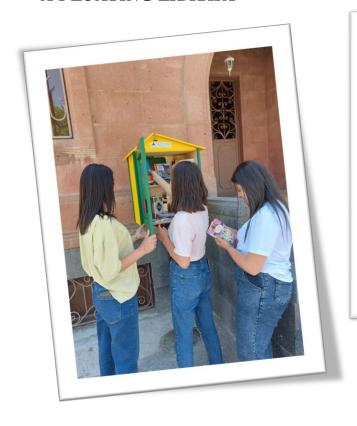

## A FLOATING LIBRARY

A floating library was installed to promote reading.

150 N. Radnor Chester Rd., Suite F200, Radnor, PA 19087

Office: 610.213.3452 Fax: 610.229.5168 Email: info@soar-us.org Web: soar-us.org